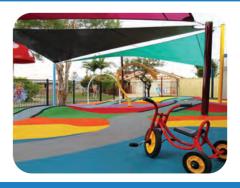

## Create exciting designs with the brilliant range of bright Opal colours

## **About Opal**

Opal is a completely synthetic EPDM (ethylene propylene diene monomer) rubber, coloured all the way through and formulated for prolonged U.V. resistance against fading.

- Brightest colours Completely synthetic rubber.
- Largest colour range 18 colours to choose from.
- Longest lasting durability Highest polymer content.
- Best U.V. resistance Quality pigments with U.V bright options.
- U.V. brights are formulated with premium pigments to ensure the very best U.V. reistance.
- Consistent colours Manufactured under ISO 9001 certified processes.
- Great surface elasticity Fully vulcanised.