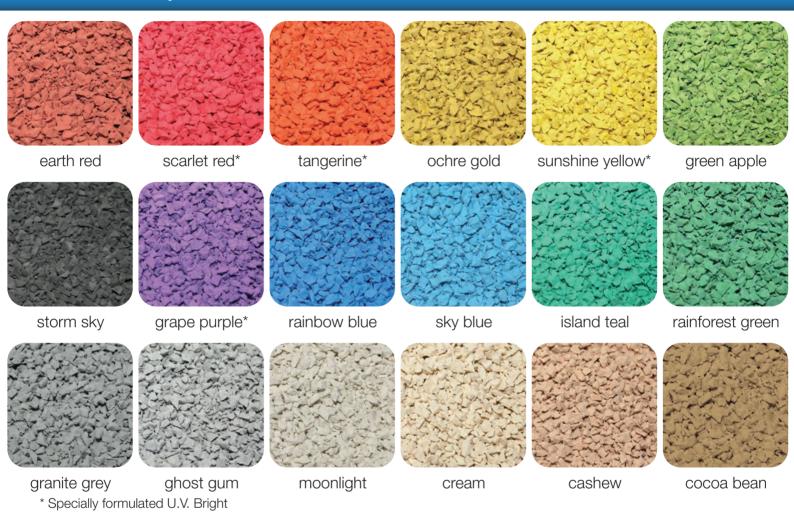

## Create exciting designs with the brilliant range of bright Opal colours

## **Colour Options**



## **About Opal**

Opal is a completely synthetic EPDM (ethylene propylene diene monomer) rubber, coloured all the way through and formulated for prolonged U.V. resistance against fading.

- Brightest colours Completely synthetic rubber.
- Largest colour range 18 colours to choose from.
- Longest lasting durability Highest polymer content.
- Best U.V. resistance Quality pigments with U.V bright options.
- U.V. brights are formulated with premium pigments to ensure the very best U.V. reistance.
- Consistent colours Manufactured under ISO 9001 certified processes.
- Great surface elasticity Fully vulcanised.